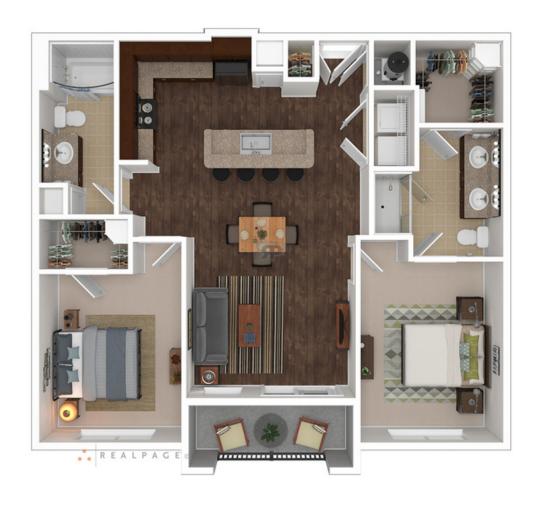

#### **B1**

2 BEDROOM | 2 BATH | 1108 SQ FT

| DATE               |            |
|--------------------|------------|
| DEPOSIT \$         |            |
| APPLICATION FEE \$ | per person |
| APARTMENT #        |            |