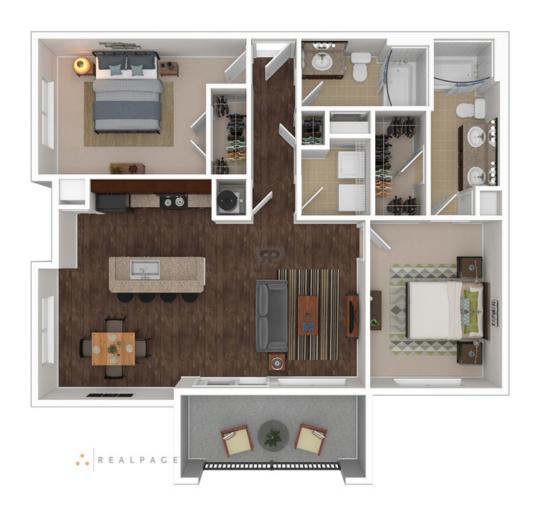

#### **B1**

2 BEDROOM | 2 BATH | 1108 SQ FT

| DATE               |            |
|--------------------|------------|
| DEPOSIT \$         |            |
| APPLICATION FEE \$ | per person |
| APARTMENT #        |            |