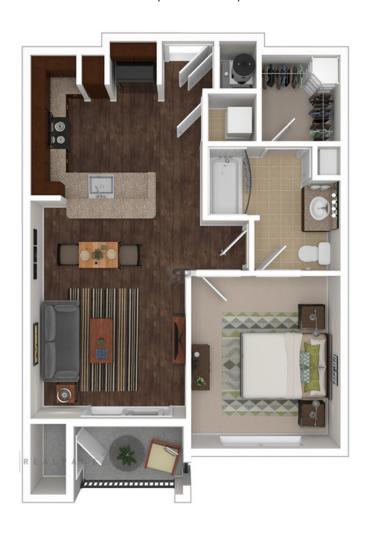

#### Al

1 BEDROOM | 1 BATH | 634 SQ FT

| DATE                          |
|-------------------------------|
| DEPOSIT \$                    |
| APPLICATION FEE \$ per person |
| APARTMENT #                   |
| RENT \$                       |