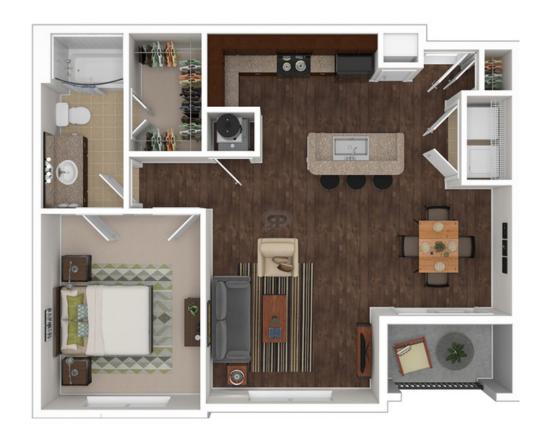

### **A3**

1 BEDROOM | 1 BATH | 806 SQ FT

| DATE                          |
|-------------------------------|
| DEPOSIT \$                    |
| APPLICATION FEE \$ per person |
| APARTMENT #                   |
| RENT \$                       |