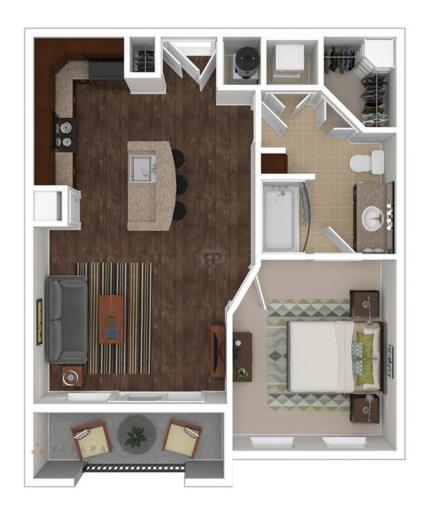

# **A2**

1 BEDROOM | 1 BATH | 670 SQ FT

| DATE               |            |
|--------------------|------------|
| DEPOSIT \$         |            |
| APPLICATION FEE \$ | per person |
| APARTMENT #        |            |
|                    |            |