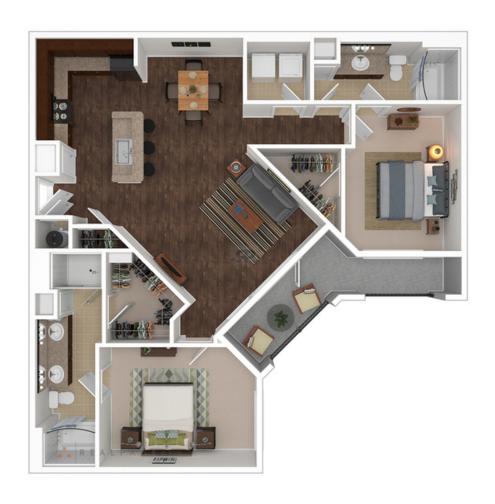

# **B1**

2 BEDROOM | 2 BATH | 1108 SQ FT







| DATE               |            |
|--------------------|------------|
| DEPOSIT \$         |            |
| APPLICATION FEE \$ | per person |
| APARTMENT #        |            |



# **B2**

2 BEDROOM | 2 BATH | 1161 SQ FT







| DATE                          |
|-------------------------------|
| DEPOSIT \$                    |
| APPLICATION FEE \$ per person |
| APARTMENT #                   |
| RENT\$                        |



**B3** 

2 BEDROOM | 2 BATH | 1250 SQ FT







| DATE               |            |
|--------------------|------------|
| DEPOSIT \$         |            |
| APPLICATION FEE \$ | per person |
| APARTMENT #        |            |
|                    |            |



### **B4**

2 BEDROOM | 2 BATH | 1274 SQ FT