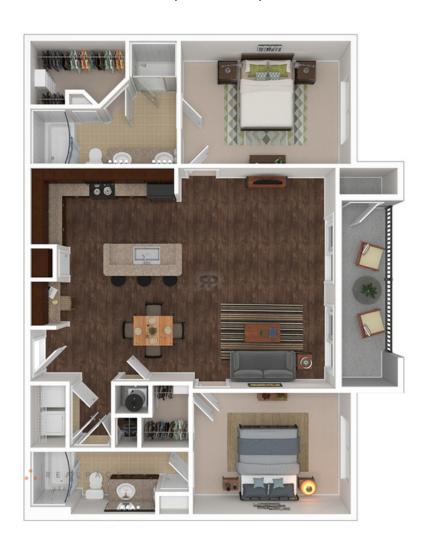

#### Al

1 BEDROOM | 1 BATH | 634 SQ FT

| DATE                          |
|-------------------------------|
| DEPOSIT \$                    |
| APPLICATION FEE \$ per person |
| APARTMENT #                   |
| RENT \$                       |